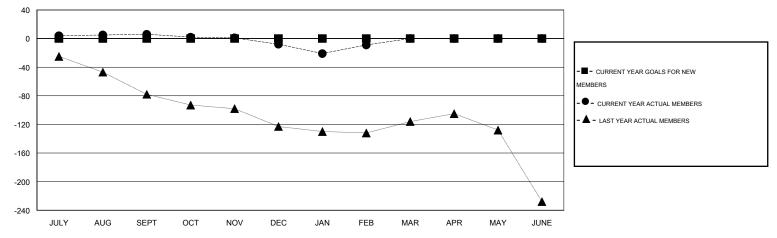

## GMT: DANA BIGGS

|          | CALIFORNIA |
|----------|------------|
| LUCATION |            |

 $\mathsf{GMT} \; \mathsf{CA} \; 1$ 

| -             |                  | Clubs               |                            |                             |               |                    | Members                          |                              |                             |
|---------------|------------------|---------------------|----------------------------|-----------------------------|---------------|--------------------|----------------------------------|------------------------------|-----------------------------|
|               | RESU             | LTS FOR 2013-2014   |                            |                             |               | RESU               | ILTS FOR 2013-2014               |                              |                             |
| QUARTER       | NEW CLUB<br>GOAL | ACTUAL NEW<br>CLUBS | ACTUAL<br>DROPPED<br>CLUBS | ACTUAL NET<br>GAIN/<br>LOSS | QUARTER       | NEW MEMBER<br>GOAL | ACTUAL TOTAL<br>MEMBERS<br>ADDED | ACTUAL<br>DROPPED<br>MEMBERS | ACTUAL NET<br>GAIN/<br>LOSS |
| JULY/AUG/SEPT | 0                | 0                   | 0                          | 0                           | JULY/AUG/SEPT | 0                  | 51                               | 45                           | 6                           |
| OCT/NOV/DEC   | 0                | 0                   | 0                          | 0                           | OCT/NOV/DEC   | 0                  | 42                               | 56                           | -14                         |
| JAN/FEB/MAR   | 0                | 0                   | 0                          | 0                           | JAN/FEB/MAR   | 0                  | 31                               | 32                           | -1                          |
| APR/MAY/JUNE  | 0                | 0                   | 0                          | 0                           | APR/MAY/JUNE  | 0                  | 0                                | 0                            | 0                           |